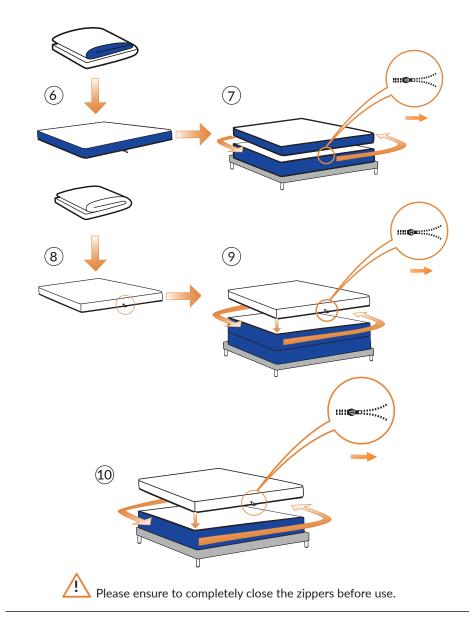

## **Assembly** Stressless® Sky

Stressless® Sky Plush

Stressless® Sky Assembly pages 4-5

Stressless® Sky Plush Assembly pages 6-7

Please ensure to completely close the zippers before use.

Please note that to make transportation as environmentally friendly as possible, we have compressed some components, taking up as little space as possible. This may leave some temporarily marks on the product, which will disappear after a short time. Please feel free to use the mattress in the meantime.