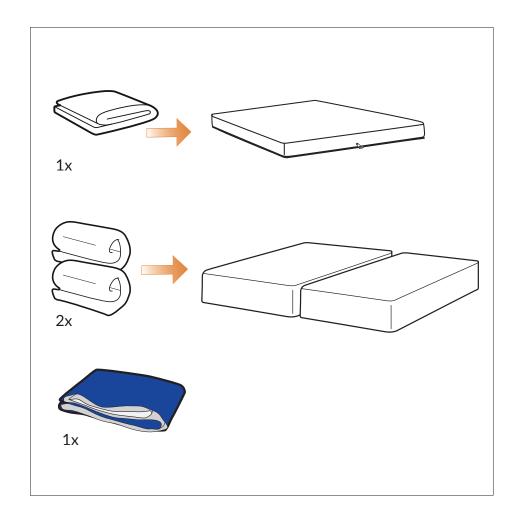

## **Assembly** Stressless® Sky

Stressless® Sky Plush

Stressless® Sky Assembly pages 4-5

Stressless® Sky Plush Assembly pages 6-7

Please ensure to completely close the zippers before use.

Please note that to make transportation as environmentally friendly as possible, we have compressed some components, taking up as little space as possible. This may leave some temporarily marks on the product, which will disappear after a short time. Please feel free to use the mattress in the meantime.