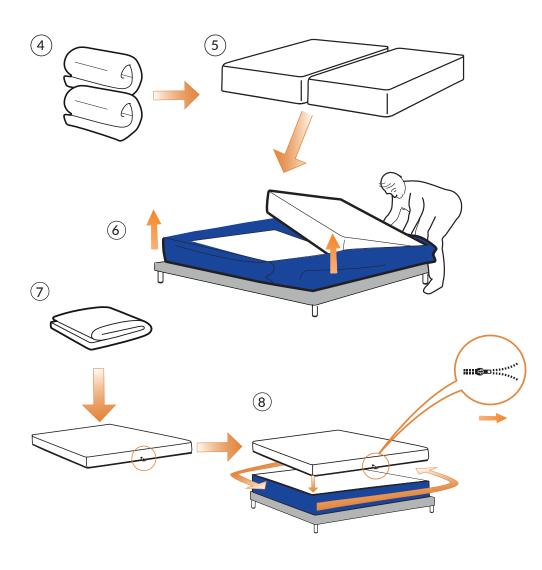

## **Assembly** Stressless® Sky

Stressless® Sky Plush

Stressless® Sky Assembly pages 4-5

Stressless® Sky Plush Assembly pages 6-7

Please ensure to completely close the zippers before use.

Please note that to make transportation as environmentally friendly as possible, we have compressed some components, taking up as little space as possible. This may leave some temporarily marks on the product, which will disappear after a short time. Please feel free to use the mattress in the meantime.

Stressless® Sky Plush

Please note that to make transportation as environmentally friendly as possible, we have compressed some components, taking up as little space as possible. This may leave some temporarily marks on the product, which will disappear after a short time. Please feel free to use the mattress in the meantime.