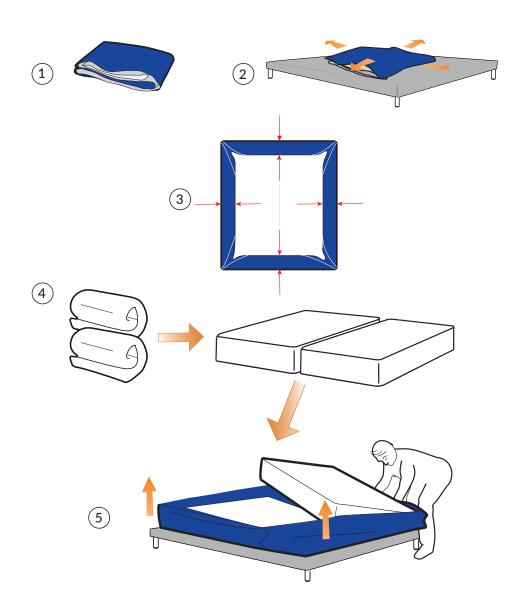

## **Assembly** Stressless® Sky

Stressless® Sky Plush

Stressless® Sky Assembly pages 4-5

Stressless® Sky Plush Assembly pages 6-7

Please ensure to completely close the zippers before use.

Please note that to make transportation as environmentally friendly as possible, we have compressed some components, taking up as little space as possible. This may leave some temporarily marks on the product, which will disappear after a short time. Please feel free to use the mattress in the meantime.